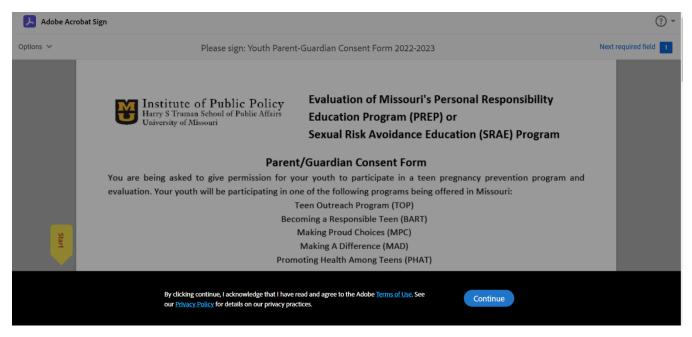

Here is an example of the Parent/Guardian Signer page:

Here is an example of the Parent/Guardian Signer page:

All fields where information is needed are pictured below. After the signer reviews the form, they will select "yes" or "no" for both the program participation consent and the survey and data collection consent. They will be prompted to answer both before they can complete the signing.